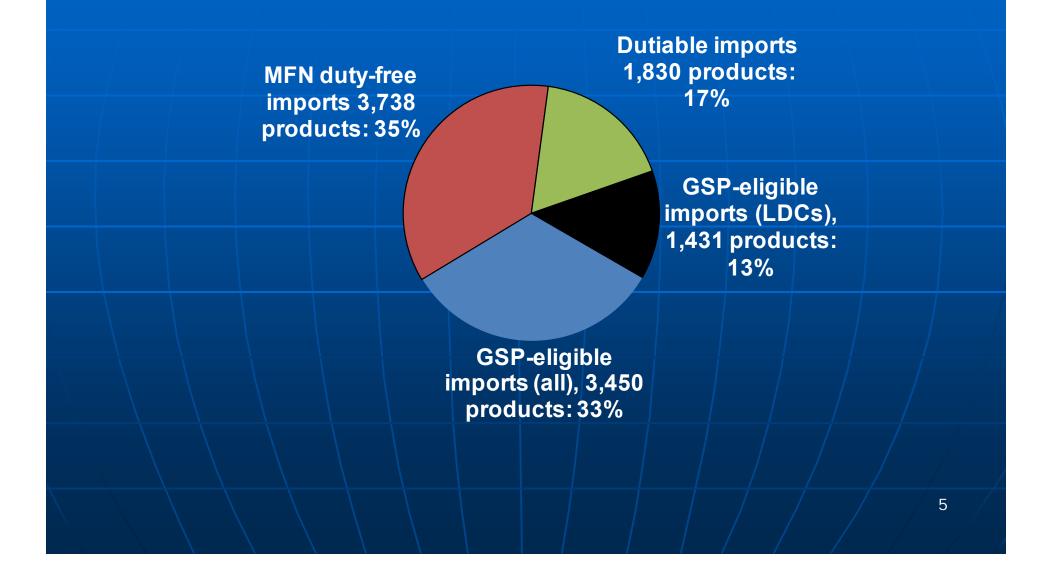

# <u>GSP Program:</u> <u>Eligible Imports</u>

 <u>Eligible</u>: many manufactured items & inputs, most jewelry, many agricultural products, chemicals, minerals, marble, carpets

Ineligible: most textiles & apparel, watches, footwear, handbags, luggage, and some gloves and leather products

## How many products are eligible for GSP duty-free treatment?