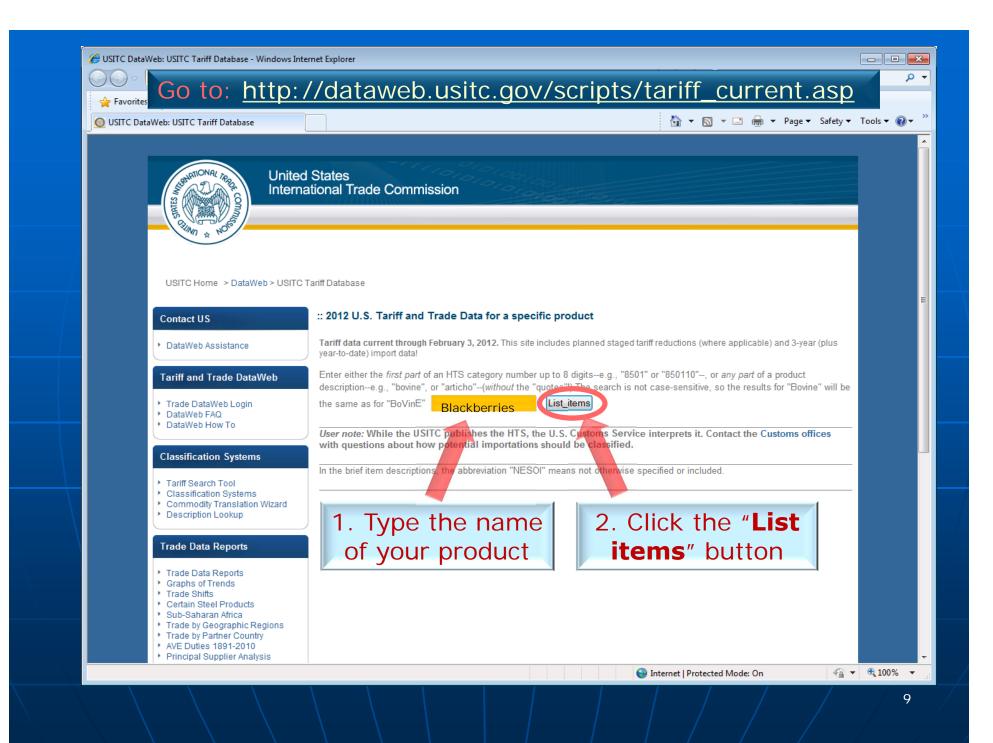

Is my product eligible for duty-free treatment under GSP?

The easiest way to find out is to go to: http://dataweb.usitc.gov/scripts/tariff\_ current.asp

List of GSP-eligible products at: <u>http://www.ustr.gov/trade-topics/trade-development/preference-programs/generalized-system-preferences-gsp/gsp-program-i-0</u>